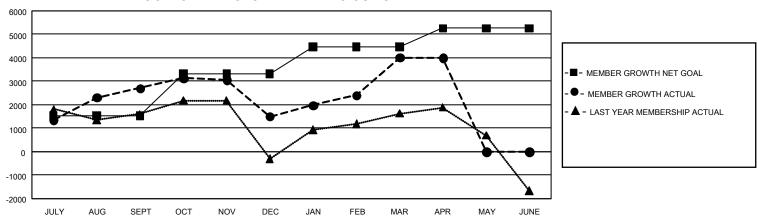

| Members               |                           |                         |                                                    |  |  |  |  |  |  |
|-----------------------|---------------------------|-------------------------|----------------------------------------------------|--|--|--|--|--|--|
| RESULTS FOR 2022-2023 |                           |                         |                                                    |  |  |  |  |  |  |
| QUARTER               | MEMBER GROWTH NET<br>GOAL | MEMBER GROWTH<br>ACTUAL | DROPPED MEMBERS<br>ACTUAL (including<br>transfers) |  |  |  |  |  |  |
| JULY/AUG/SE           | EPT 1520                  | 5,060                   | 1,242                                              |  |  |  |  |  |  |
| OCT/NOV/DE            | C 1800                    | 2,105                   | 2,937                                              |  |  |  |  |  |  |
| JAN/FEB/MAF           | R 1155                    | 4,453                   | 1,113                                              |  |  |  |  |  |  |
| APR/MAY/JUI           | NE 790                    | 809                     | 626                                                |  |  |  |  |  |  |

## GOALS AND ACTUAL MEMBERS CUMULATIVE

| DROPPED CLUBS: 76 |       | 1,298 CLUBS OF 1,811 ADDED<br>1 OR MORE NEW MEMBERS | GENDER DISTRIBUTION                   |                 |
|-------------------|-------|-----------------------------------------------------|---------------------------------------|-----------------|
|                   |       |                                                     | MALE                                  | 53,826 (76.94%) |
|                   |       |                                                     | FEMALE                                | 16,126 (23.05%) |
| DROPPED MEMBERS   |       |                                                     | NON BINARY                            | 2 (0.00%)       |
| DECEASED          | 200   |                                                     | PREFER NOT TO ANSWER                  | 8 (0.01%)       |
| CLUB CANCELLED    | 1,621 |                                                     | TOTAL FAMILY UNIT MEMBERS 30,64       |                 |
| OTHER             | 4,098 | CLICK HERE FOR                                      |                                       | ,               |
| TOTAL             | 5,919 | CUMULATIVE MEMBERSHIP DATA                          | FAMILY MEMBERS PAYING HALF DUES 19,15 |                 |