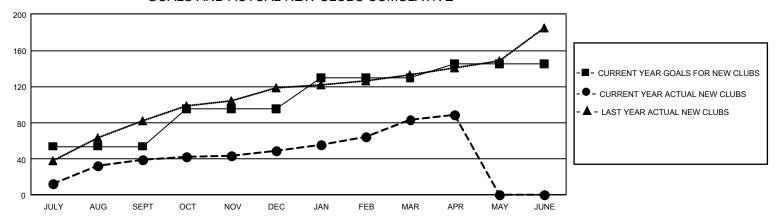

## GMT Constitutional Area 6, Group L

REPORT DOES NOT INCLUDE CLUBS IN UNDISTRICTED AREAS.

| Clubs                        |               |           |               |  |  |  |  |
|------------------------------|---------------|-----------|---------------|--|--|--|--|
| RESULTS FOR 2022-2023        |               |           |               |  |  |  |  |
| QUARTER                      | NEW CLUB GOAL | NEW CLUBS | DROPPED CLUBS |  |  |  |  |
| JULY/AUG/SEPT<br>OCT/NOV/DEC | 162<br>123    | 39<br>10  | 11<br>44      |  |  |  |  |
| JAN/FEB/MAR<br>APR/MAY/JUNE  | 105<br>45     | 34        | 20            |  |  |  |  |

## GOALS AND ACTUAL NEW CLUBS CUMULATIVE